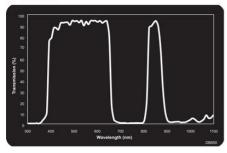

## **MIDWEST OPTICAL - DB850**

MID PT

F/DB850-C

Bandpassfilter - standard, 850nm, for C-Mount

- Dual IR-band
- Work area 385-650 nm and 820-880 nm
- Filter Visible + 850nm NIR

## PRODUCT DESCRIPTION

Dual bandpass filters are ideal for color camera applications that need to be in operation 24 hours a day and use IR lighting at night. These filters enhance the camera's ability to capture clear images regardless of lighting conditions.

- · Ideal for color camera day / night applications
- · Visible light and a narrow IR band
- · Block interfering IR wavelength
- · Provides clear images in the dark when used with appropriate IR illumination